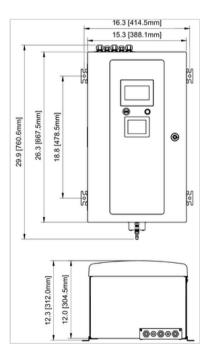

### **Mechanical**

**Power:** 110-220VAC

IP Rating: IP65/NEMA4X

Dimensions: 24x15x8.5 (60x38x21cm)

Weight: 38lbs / 17kg

Mounting: Panel/Wall

Materials: Corrosion-resistant Stainless Steel

Sample Connection: 1/4 (0.635cm) OD Swagelok