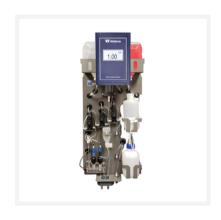

# 9033X Sodium Analyzer

Reliable Sodium Monitoring with Waltron's 9033X for Ultrapure Water Systems

The Waltron 9033X Sodium Analyzer excels in ultrapure water applications, offering automatic calibration and low-maintenance features. Ideal for boiler systems, it measures sodium in make-up water, condensate, and steam. With a user-friendly interface, quick-connect electrodes, and strong service support, it ensures reliable and efficient monitoring.

### **Key Features**

- Large user-friendly color touch screen interface
- Calibration: automatic 2-point or single point; user may select weekly, bi-monthly, or monthly calibration frequency as well as day and time
- Hassle-free maintenance: calibration standards and electrode refill can last up to 3 months
- Optional 24-48 hour real-time graph
- Quick connect electrodes and probe positioning clamps

- Automatic reference electrode electrolyte refill system
- Grab sample capability
- Two 4-20 mA isolated current outputs
- Standard Motion sensor LED light and color interactive alarm indicators
- Internal datalogger with easy USB port on door