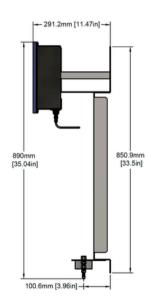

#### **Mechanical**

Power:

90-250VAC, 50-60 Hz

**IP Rating Transmitter:** 

IP65/NEMA4X

**Dimensions:** 

85x37x28cm (33.5"x14.5"x11")

Weight:

15kg (33 lbs)

**Mounting:** 

Wall Mount Only

**Maintenance Cycle:** 

Monthly, Quarterly