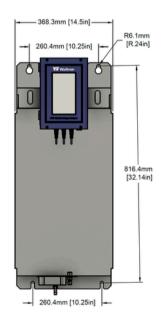

#### **Mechanical**

Power:

90-250VAC, 50-60 Hz

**IP Rating Transmitter:** 

IP65/NEMA4X

**Dimensions:** 

85x37x28cm (33.5"x14.5"x11")

Weight:

15kg (33 lbs)

**Mounting:** 

Wall Mount Only

**Maintenance Cycle:** 

Monthly, Quarterly