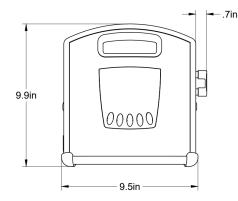

#### **Mechanical**

**Power:** 90-265vAC 15W max

**IP Rating:** IP 66

**Dimensions:** Front panel 144 x 144mm

(Panel-cut out: 138 x 138mm)

Weight: 3kg (6 lbs)

**Mounting:** Portable

Materials: Durable plastic, rubber