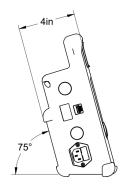

- Internal battery provides over ten hours of continuous use between charges
- Built-in charger connects to standard 110-240VAC cable
- Integrated battery charge state display
- · Easy to tap into sample lines with side in- and out- hose connections
- Integrated carrying handle (optional carrying) case)