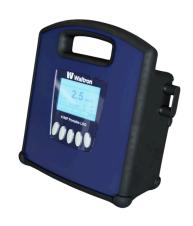

## 4165P Ultra-Portable **Luminescent Dissolved** Oxygen Analyzer

Advanced Contactless Conductivity Monitoring with Waltron's 4000 EC Analyzer

The Waltron 4165P Ultra-Portable Luminescent Dissolved Oxygen Analyzer combines innovative optical technology with superior support for precise oxygen monitoring while on the go. Offering minimal maintenance and long-term stability, it ensures accurate readings at sub-ppb levels. Ideal for critical water analysis, the 4165P delivers reliable performance across various industries.

### **Key Features**

- Extremely lightweight and portable, but solid and durable for hard industrial use
- Easy to configure, capable of displaying dissolved oxygen as ppb, ppm, or %O2
- Comes with one USB 4-20mA output (optional USB datalogger not included)
- Simple, intuitive menu, with soft-touch buttons
- Standard range: 0 to 200ppb (optional ranges 0-2000ppb and 0-20ppm)

- Internal battery provides over ten hours of continuous use between charges
- Built-in charger connects to standard 110-240VAC cable
- Integrated battery charge state display
- · Easy to tap into sample lines with side in- and out- hose connections
- Integrated carrying handle (optional carrying) case)